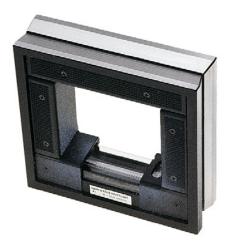

## Precision frame spirit level

RÖCKLE

## Application:

For aligning horizontal and vertical faces and shafts

## Execution:

- 3 prismatic measuring faces 150°, 1 vertical, flat face
- With longitudinal and transverse bubble vials
- Full insulation against hand and breath warmth
- Vial can also be viewed from the side
- Finely ground test surfaces