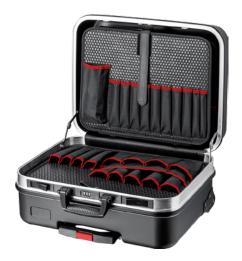

## Tool case "Basic Move", mobile With rollers and telescopic extension, contains no tools

## Execution:

- sturdy design, made from ABS material, black
- Full aluminium frame
- central combination lock and two integrated toggle locks, lockable
- sturdy carrying handle, metal hinges
- document compartment in lid
- removable tool panel with pockets
- base shell height 55 mm, cover panel with tool bags
- With sturdy inline conveyor rollers
- Sturdy telescopic extension