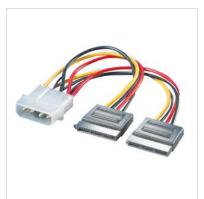

## ROLINE Internal Y-Power Cable, 4-Pin HDD to 2x SATA, 0.12 m

**Product No.** 11.03.1050

**Manufacturer** ROLINE

**Manufacturer No.** 11.03.1050

**EAN (single piece)** 7611990152476

To convert the 4-pin HDD plug to two SATA power connectors; to connect two SATA devices to one 4-pin HDD plug; length: 2x 0.12 m

| Technical specifications   |                                               |
|----------------------------|-----------------------------------------------|
| Manufacturer               | ROLINE                                        |
| Product group              | Cable                                         |
| Product type               | Power cable, internal                         |
| Colour                     | multicolored                                  |
| Length                     | 0.12 m                                        |
| Connection ports           | Molex 4-pin Male / SATA 15-pin (Power) Female |
| Side 1 Connector Type      | Molex 4-pin                                   |
| Side 1 Connector<br>Gender | Male                                          |
| Side 2 Connector Type      | SATA 15-pin (Power)                           |
| Side 2 Connector<br>Gender | Female                                        |