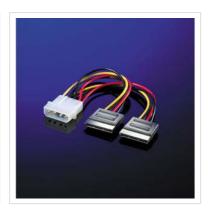

## ROLINE Internal Y-Power Cable, 4-Pin HDD to 2x SATA, 0.12 m

**Product No.** 11.03.1050

**Manufacturer** ROLINE

**Manufacturer No.** 11.03.1050

**EAN (single piece)** 7611990152476

To convert the 4-pin HDD plug to two SATA power connectors; to connect two SATA devices to one 4-pin HDD plug; length: 2x 0.12 m

| Technical specifications   |                                               |
|----------------------------|-----------------------------------------------|
| Manufacturer               | ROLINE                                        |
| Product group              | Cable                                         |
| Product type               | Power cable, internal                         |
| Colour                     | multicolored                                  |
| Length                     | 0.12 m                                        |
| Connection ports           | Molex 4-pin Male / SATA 15-pin (Power) Female |
| Side 1 Connector Type      | Molex 4-pin                                   |
| Side 1 Connector<br>Gender | Male                                          |
| Side 2 Connector Type      | SATA 15-pin (Power)                           |
| Side 2 Connector<br>Gender | Female                                        |