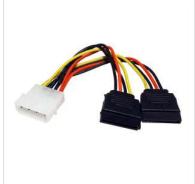

## ROLINE Internal Y-Power Cable, 4-Pin HDD to 2x SATA, 0.12 m

**Product No.** 11.03.1050

**Manufacturer** ROLINE

**Manufacturer No.** 11.03.1050

**EAN (single piece)** 7611990152476

To convert the 4-pin HDD plug to two SATA power connectors; to connect two SATA devices to one 4-pin HDD plug; length: 2x 0.12 m

| Technical specifications   |                                               |
|----------------------------|-----------------------------------------------|
| Manufacturer               | ROLINE                                        |
| Product group              | Cable                                         |
| Product type               | Power cable, internal                         |
| Colour                     | multicolored                                  |
| Length                     | 0.12 m                                        |
| Connection ports           | Molex 4-pin Male / SATA 15-pin (Power) Female |
| Side 1 Connector Type      | Molex 4-pin                                   |
| Side 1 Connector<br>Gender | Male                                          |
| Side 2 Connector Type      | SATA 15-pin (Power)                           |
| Side 2 Connector<br>Gender | Female                                        |