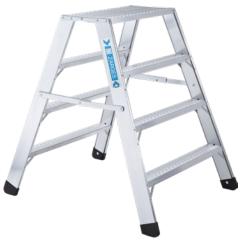

## Working platforms Foldable, double-sided access

## Version:

- Platform size approx. 600 x 300 mm
- 85 mm deep steps with holes for draining liquids as well as profiling for secure footing
- Maximum stability and torsional rigidity thanks to platform with integrated hinge connection
- Double-sided, rigid connection
- 7-point step strut connection with suspender strip in the middle of the step

## Advantage:

• Reflective stripes on the struts for better perception in poor visibility conditions

| Art. no.                             | 50260 426  |  |
|--------------------------------------|------------|--|
| Working height                       | 2.49 m     |  |
| Number of steps (including platform) | 2 x 2      |  |
| Step depth                           | 85 mm      |  |
| Material                             | Aluminium  |  |
| EN standard                          | 14183      |  |
| Accessibility                        | Both sides |  |