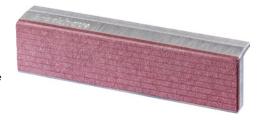

# Universal magnetic vice jaws 100, 120, 125, 140 and 150 mm Aluminium body with fibre clamping insert

#### **Execution:**

- With integrated permanent magnet
- Aluminium body with clamping surfaces consisting of fibre with a special layered structure
- The fibreglass coating does not deform even when clamping heated workpieces