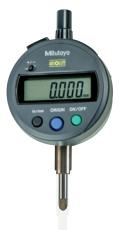

# Electronic dial gauge

### Version:

- ON/OFF
- Counting direction can be switched
- ABSOLUTE system for reliable measurement
- LCD digit size 9 mm
- Digimatic
- IP42

#### Advantage:

- Long battery life
- All functions can be adjusted via large and user-friendly keys

| Art. no.                                                     | 32019 359                          |
|--------------------------------------------------------------|------------------------------------|
| Length measuring range                                       | 12.7 mm                            |
| Digit increment                                              | 0.001 mm                           |
| Digit increment in inches                                    | 0.00005 in                         |
| Min./max. measurement force                                  | 0-1.5 N                            |
| Error limit                                                  | 0.003 mm                           |
| Repeat accuracy                                              | 0.002 mm                           |
| Data transmission type                                       | DIGIMATIC                          |
| IP protection class                                          | IP 42                              |
| Functions                                                    | Absolute function, ABS function,   |
|                                                              | Origin (Dimension preset), On/Off, |
|                                                              | Reversal of counting direction     |
| Absolute function                                            | Yes                                |
| Automatic switch-off                                         | No                                 |
| Dynamic measurement                                          | No                                 |
| Preset function                                              | No                                 |
| Shank diameter                                               | 9.52 mm                            |
| Tolerance value entry                                        | No                                 |
| Manual tolerance markers                                     | No                                 |
| Calibration Group                                            | CE                                 |
| Colour reading classification                                | No                                 |
| Number of rechargeable batteries/batteries                   | 1 PCS                              |
| Battery designation                                          | 1,5 V SR44                         |
| Rotating housing                                             | No                                 |
| Combined indicator for figure/scale reading                  | No                                 |
| Reversible counting direction                                | Yes                                |
| Digit height                                                 | 9 mm                               |
| Display                                                      | Digital                            |
| Calibration Group Description                                | Dial gauge                         |
| WEEE (taking back waste electrical and electronic equipment) | 5                                  |