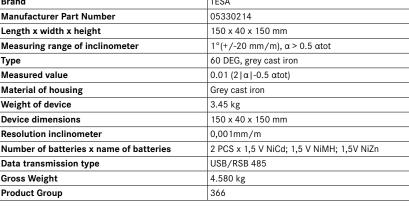

### Advantage:

- Various display configurations, e.g. level or bar graph
- Android app to display the measured values on devices such as smartphones

| Art. no.                                | 38448 054                                 |
|-----------------------------------------|-------------------------------------------|
| Brand                                   | TESA                                      |
| Manufacturer Part Number                | 05330214                                  |
| Length x width x height                 | 150 x 40 x 150 mm                         |
| Measuring range of inclinometer         | 1°(+/-20 mm/m), α > 0.5 αtot              |
| Туре                                    | 60 DEG, grey cast iron                    |
| Measured value                          | 0.01 (2   a   -0.5 atot)                  |
| Material of housing                     | Grey cast iron                            |
| Weight of device                        | 3.45 kg                                   |
| Device dimensions                       | 150 x 40 x 150 mm                         |
| Resolution inclinometer                 | 0,001mm/m                                 |
| Number of batteries x name of batteries | 2 PCS x 1,5 V NiCd; 1,5 V NiMH; 1,5V NiZn |
| Data transmission type                  | USB/RSB 485                               |
| Gross Weight                            | 4.580 kg                                  |
| Product Group                           | 366                                       |