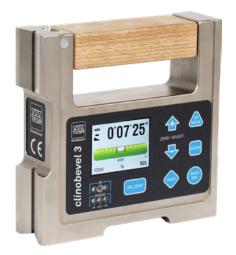

## **Electronic inclinometer**

CLINOBEVEL 3 - grey cast iron model

# Application:

For quickly and easily measuring inclines and perpendicularity, as well as checking straightness and flatness using absolute and comparative measurement processes.

- Grey cast iron housing
- Two precision-machined prismatic measuring surfaces
- High-contrast colour display with a choice of four different background colours
- Data output: USB, RS 485
- Selectable units of measure: degrees, degrees/min, mm/m, inch/10 inch or inch/12 inch, mrad (milliradian), mm/REL, inch/REL, A%o (artillery per milles), %o (per mille), Gon (gradian) mm or inch/rel. base (to be selected)
- Hold function
- Limit function alarm indicator if the limit values are exceeded
- Wooden handle for heat protection

### Advantage:

- Various display configurations, e.g. level or bar graph
- Android app to display the measured values on devices such as smartphones

| Art. no.                                | 38448 054                                 |
|-----------------------------------------|-------------------------------------------|
| Brand                                   | TESA                                      |
| Manufacturer Part Number                | 05330214                                  |
| Length x width x height                 | 150 x 40 x 150 mm                         |
| Measuring range of inclinometer         | 1°(+/-20 mm/m), α > 0.5 αtot              |
| Туре                                    | 60 DEG, grey cast iron                    |
| Measured value                          | 0.01 (2   a   -0.5 atot)                  |
| Material of housing                     | Grey cast iron                            |
| Weight of device                        | 3.45 kg                                   |
| Device dimensions                       | 150 x 40 x 150 mm                         |
| Resolution inclinometer                 | 0,001mm/m                                 |
| Number of batteries x name of batteries | 2 PCS x 1,5 V NiCd; 1,5 V NiMH; 1,5V NiZn |
| Data transmission type                  | USB/RSB 485                               |
| Gross Weight                            | 4.580 kg                                  |
| Product Group                           | 366                                       |