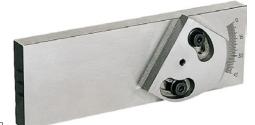

# Universal interchangeable jaw grip with angle presetting

## Application:

For clamping workpieces for milling, drilling or grinding at an angle of 0-45°.

### Execution:

- Compatible with any kind of vice and jaw.
- The workpiece stop plate can be adapted to the required angle.