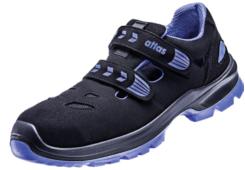

## Safety sandals SL 46

## Execution:

- Dynamic temperature regulation thanks to "clima-stream" concept
- Active moisture regulation thanks to active-X functional lining
- 3D damping system for gentle and fatigue-free walking
- Removable insoles
- With rip tape fastening
- Width 10
- Anti-slip (SRC)
- Suitable for orthopaedic insoles in accordance with DGUV 112-191