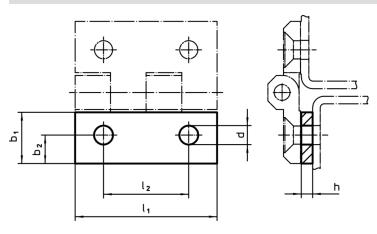

## **Drawing**

# **Order information**

| Dimensions     |                |   |                |   |                | -   | Art. No.   |
|----------------|----------------|---|----------------|---|----------------|-----|------------|
| l <sub>1</sub> | b <sub>1</sub> | h | b <sub>2</sub> | d | l <sub>2</sub> | _   |            |
| [mm]           |                |   |                |   |                | [g] |            |
| 40             | 14.5           | 1 | 7.5            | 5 | 25             | 4.3 | 25160.0625 |