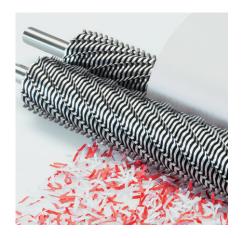

## **SOLID STEEL CUTTING SHAFTS**

Robust and durable: high-quality paper clip proof cutting shafts with lifetime guarantee under conditions of fair wear and tear (except fine cut models MC and SMC).

## **ELECTRONIC OIL INJECTION**

The automatic oil injection system lubricates the cutting shafts when shredding and guarantees a constantly high shred performance.