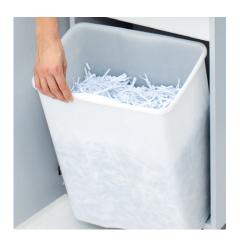

## **CONVENIENT SHRED BIN**

The environmentally-friendly shred bin can be removed easily and cleanly from the cabinet. The bin can be used with or without disposible shred bag.