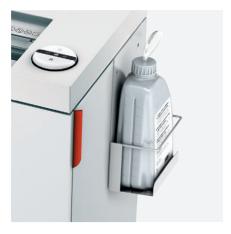

## **ELECTRONIC OIL INJECTION**

The automatic oil injection system lubricates the cutting shafts when shredding and guarantees a constantly high shred performance.