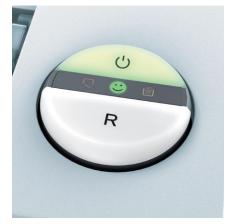

#### **EASY-SWITCH**

Ease of operation: intelligent multifunction switch element with integrated optical signals indicating the operational status.

## SSC - SMART SHRED CONTROL

That's fun - shredding without paper jams! The smiley has a capacity control function: If it shines green, everything is ok. If the smiley flashes, the shredder has reached its capacity limit