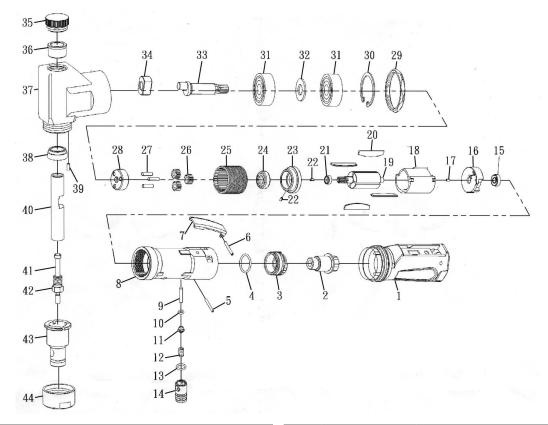

## Parts Information: Air Nibbler Premier Model No: SA649

| Item | Part No. | Description       | Item | Part No. | Description            |
|------|----------|-------------------|------|----------|------------------------|
| 1    | SA649.01 | HOUSING COVER     | 23   | SA649.23 | FRONT END PLATE        |
| 2    | SA649.02 | AIR INLET BUSHING | 24   | SA649.24 | BEARING                |
| 3    | SA649.03 | EXHAUST SLEEVE    | 25   | SA649.25 | INTERNAL GEAR          |
| 4    | SA649.04 | O-RING            | 26   | SA649.26 | IDLER GEAR             |
| 5    | SA649.05 | SPRING PIN        | 27   | SA649.27 | IDLER GEAR PIN         |
| 6    | SA649.06 | TRIGGER PIN       | 28   | SA649.28 | IDLER SPINDLE          |
| 7    | SA649.07 | TRIGGER           | 29   | SA649.29 | NUT                    |
| 8    | SA649.08 | MOTOR HOUSING     | 30   | SA649.30 | SNAP RING              |
| 9    | SA649.09 | VALVE SHAFT       | 31   | SA649.31 | BEARING                |
| 10   | SA649.10 | O-RING            | 32   | FWM10.S  | FLAT WASHER M10 SINGLE |
| 11   | SA649.11 | THROTTLE VALVE    | 33   | SA649.33 | ECCENTRIC SHAFT        |
| 12   | SA649.12 | VALVE SPRING      | 34   | SA649.34 | DRIVE BUSHING          |
| 13   | SA649.13 | O-RING            | 35   | SA649.35 | HEAD CAP               |
| 14   | SA649.14 | VALVE SCREW       | 36   | SA649.36 | HEAD BUSHING           |
| 15   | SA649.15 | BEARING           | 37   | SA649.37 | NIBBLER HEAD           |
| 16   | SA649.16 | REAR END PLATE    | 38   | SA649.38 | HEAD BUSHING (LOWER)   |
| 17   | SA649.17 | SPRING PIN        | 39   | SA649.39 | PIN                    |
| 18   | SA649.18 | CYLINDER          | 40   | SA649.40 | SLIDE PIN              |
| 19   | SA649.19 | ROTOR             | 41   | SA649.41 | PUNCH for SA649        |
| 20   | SA649.20 | ROTOR BLADE       | 42   | SA649.42 | SET SCREW              |
| 21   | SA649.21 | SPACER            | 43   | SA649.43 | DIE for SA649          |
| 22   | SA649.22 | SPRING PIN        | 44   | SA649.44 | NUT                    |