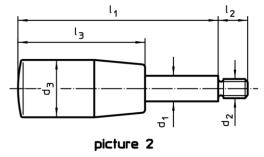

# **Drawing**

## **Order information**

| Dimensions                                           |                |                |                |                |                | <u>B</u> | I   | Art. No.   |
|------------------------------------------------------|----------------|----------------|----------------|----------------|----------------|----------|-----|------------|
| d <sub>1</sub>                                       | l <sub>1</sub> | d <sub>2</sub> | d <sub>3</sub> | l <sub>2</sub> | l <sub>3</sub> | max.     |     |            |
| [mm]                                                 |                |                |                |                |                | [°C]     | [g] |            |
| with cylindrical handle – picture 2, stainless steel |                |                |                |                |                |          |     |            |
| 14                                                   | 125            | M12            | 26             | 16             | 80             | 110      | 125 | 24350.0650 |