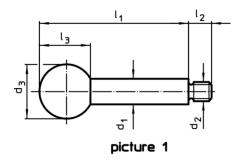

# **Drawing**

## **Order information**

| Dimensions                                           |                |                |                |                |                | <u>B</u> | I   | Art. No.   |
|------------------------------------------------------|----------------|----------------|----------------|----------------|----------------|----------|-----|------------|
| d <sub>1</sub>                                       | l <sub>1</sub> | d <sub>2</sub> | d <sub>3</sub> | l <sub>2</sub> | l <sub>3</sub> | max.     |     |            |
| [mm]                                                 |                |                |                |                |                | [°C]     | [g] |            |
| with cylindrical handle – picture 2, stainless steel |                |                |                |                |                |          |     |            |
| 14                                                   | 125            | M12            | 26             | 16             | 80             | 110      | 125 | 24350.0650 |