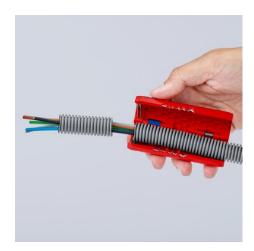

#### **KNIPEX TwistCut®**

Corrugated Pipe Cutter

WW

- For the reliable and fast cutting of many plastic corrugated pipes with the universal capacity range from Ø 13 to 32 mm
- For corrugated plastic pipes with ridge widths of up to 2.7 mm
- No damage to the internal cables or pipes
- Separate even softer, flexible plastic corrugated pipes: Apply little
  pressure on the TwistCut® when cutting to avoid the corrugated pipe
  to be deformed
- With stripping blades for cross-sections 0.2 / 0.3 / 0.8 / 1.5 / 2.5 / 4.0 mm²
- Location ridges (patent pending) on the 1.5 and 2.5 mm² wire stripping blades for the fast insertion of cable
- Internal length scale for consistent stripping of cable, legible for both right and left handed users
- · Simple insertion, reliable and easy cutting without waste
- Precise cut without damage thanks to unique arrangement of the cutters with side guide
- Good accessibility thanks to slim design
- Made of glass fibre reinforced multi-component plastic with soft gripping zone