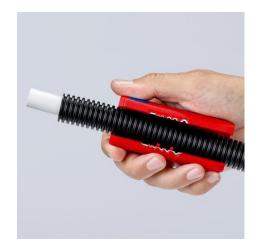

#### **KNIPEX TwistCut®**

Corrugated Pipe Cutter

WW

- For the reliable and fast cutting of many plastic corrugated pipes with the universal capacity range from Ø 13 to 32 mm
- For corrugated plastic pipes with ridge widths of up to 2.7 mm
- No damage to the internal cables or pipes
- Separate even softer, flexible plastic corrugated pipes: Apply little
  pressure on the TwistCut® when cutting to avoid the corrugated pipe
  to be deformed
- With stripping blades for cross-sections 0.2 / 0.3 / 0.8 / 1.5 / 2.5 / 4.0 mm²
- Location ridges (patent pending) on the 1.5 and 2.5 mm² wire stripping blades for the fast insertion of cable
- Internal length scale for consistent stripping of cable, legible for both right and left handed users
- · Simple insertion, reliable and easy cutting without waste
- Precise cut without damage thanks to unique arrangement of the cutters with side guide
- Good accessibility thanks to slim design
- Made of glass fibre reinforced multi-component plastic with soft gripping zone