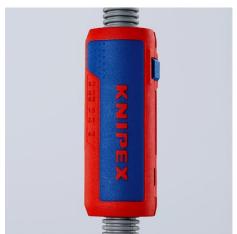

#### **KNIPEX TwistCut®**

Corrugated Pipe Cutter

WW

- For the reliable and fast cutting of many plastic corrugated pipes with the universal capacity range from Ø 13 to 32 mm
- For corrugated plastic pipes with ridge widths of up to 2.7 mm
- No damage to the internal cables or pipes
- Separate even softer, flexible plastic corrugated pipes: Apply little
  pressure on the TwistCut® when cutting to avoid the corrugated pipe
  to be deformed
- With stripping blades for cross-sections 0.2 / 0.3 / 0.8 / 1.5 / 2.5 / 4.0 mm²
- Location ridges (patent pending) on the 1.5 and 2.5 mm² wire stripping blades for the fast insertion of cable
- Internal length scale for consistent stripping of cable, legible for both right and left handed users
- · Simple insertion, reliable and easy cutting without waste
- Precise cut without damage thanks to unique arrangement of the cutters with side guide
- Good accessibility thanks to slim design
- Made of glass fibre reinforced multi-component plastic with soft gripping zone