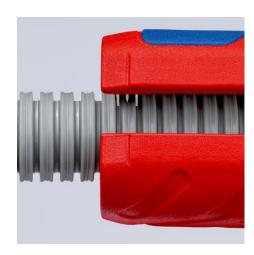

#### **KNIPEX TwistCut®**

Corrugated Pipe Cutter

WW

- For the reliable and fast cutting of many plastic corrugated pipes with the universal capacity range from Ø 13 to 32 mm
- For corrugated plastic pipes with ridge widths of up to 2.7 mm
- No damage to the internal cables or pipes
- Separate even softer, flexible plastic corrugated pipes: Apply little
  pressure on the TwistCut® when cutting to avoid the corrugated pipe
  to be deformed
- With stripping blades for cross-sections 0.2 / 0.3 / 0.8 / 1.5 / 2.5 / 4.0 mm²
- Location ridges (patent pending) on the 1.5 and 2.5 mm² wire stripping blades for the fast insertion of cable
- Internal length scale for consistent stripping of cable, legible for both right and left handed users
- · Simple insertion, reliable and easy cutting without waste
- Precise cut without damage thanks to unique arrangement of the cutters with side guide
- Good accessibility thanks to slim design
- Made of glass fibre reinforced multi-component plastic with soft gripping zone