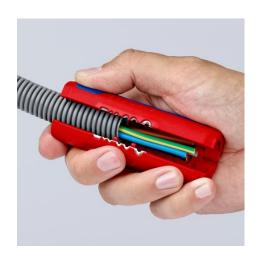

#### **KNIPEX TwistCut®**

Corrugated Pipe Cutter

WW

- For the reliable and fast cutting of many plastic corrugated pipes with the universal capacity range from Ø 13 to 32 mm
- For corrugated plastic pipes with ridge widths of up to 2.7 mm
- No damage to the internal cables or pipes
- Separate even softer, flexible plastic corrugated pipes: Apply little
  pressure on the TwistCut® when cutting to avoid the corrugated pipe
  to be deformed
- With stripping blades for cross-sections 0.2 / 0.3 / 0.8 / 1.5 / 2.5 / 4.0 mm²
- Location ridges (patent pending) on the 1.5 and 2.5 mm² wire stripping blades for the fast insertion of cable
- Internal length scale for consistent stripping of cable, legible for both right and left handed users
- · Simple insertion, reliable and easy cutting without waste
- Precise cut without damage thanks to unique arrangement of the cutters with side guide
- Good accessibility thanks to slim design
- Made of glass fibre reinforced multi-component plastic with soft gripping zone

technical change and errors excepted

90 22 02 SB: Practical locator simplifies the insertion of single conductors for stripping

90 22 02 SB: Injection moulded length scale for consistent stripping to a uniform length, legible for left and right