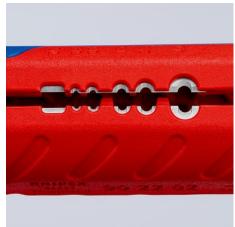

#### **KNIPEX TwistCut®**

Corrugated Pipe Cutter

WW

- For the reliable and fast cutting of many plastic corrugated pipes with the universal capacity range from Ø 13 to 32 mm
- For corrugated plastic pipes with ridge widths of up to 2.7 mm
- No damage to the internal cables or pipes
- Separate even softer, flexible plastic corrugated pipes: Apply little
  pressure on the TwistCut® when cutting to avoid the corrugated pipe
  to be deformed
- With stripping blades for cross-sections 0.2 / 0.3 / 0.8 / 1.5 / 2.5 / 4.0 mm²
- Location ridges (patent pending) on the 1.5 and 2.5 mm² wire stripping blades for the fast insertion of cable
- Internal length scale for consistent stripping of cable, legible for both right and left handed users
- · Simple insertion, reliable and easy cutting without waste
- Precise cut without damage thanks to unique arrangement of the cutters with side guide
- Good accessibility thanks to slim design
- Made of glass fibre reinforced multi-component plastic with soft gripping zone

| Technical details                               |              |
|-------------------------------------------------|--------------|
| Cutting capacities (diameter)                   | Ø 13 – 32 mm |
| Wire stripping value for conductors and strands | 0.2 – 4 mm²  |