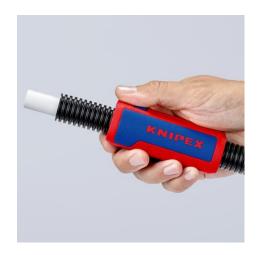

#### **KNIPEX TwistCut®**

Corrugated Pipe Cutter

WW

- For the reliable and fast cutting of many plastic corrugated pipes with the universal capacity range from Ø 13 to 32 mm
- For corrugated plastic pipes with ridge widths of up to 2.7 mm
- No damage to the internal cables or pipes
- Separate even softer, flexible plastic corrugated pipes: Apply little
  pressure on the TwistCut® when cutting to avoid the corrugated pipe
  to be deformed
- With stripping blades for cross-sections 0.2 / 0.3 / 0.8 / 1.5 / 2.5 / 4.0 mm²
- Location ridges (patent pending) on the 1.5 and 2.5 mm² wire stripping blades for the fast insertion of cable
- Internal length scale for consistent stripping of cable, legible for both right and left handed users
- · Simple insertion, reliable and easy cutting without waste
- Precise cut without damage thanks to unique arrangement of the cutters with side guide
- Good accessibility thanks to slim design
- Made of glass fibre reinforced multi-component plastic with soft gripping zone