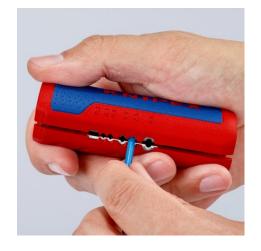

#### **KNIPEX TwistCut®**

Corrugated Pipe Cutter

WW

- For the reliable and fast cutting of many plastic corrugated pipes with the universal capacity range from Ø 13 to 32 mm
- For corrugated plastic pipes with ridge widths of up to 2.7 mm
- No damage to the internal cables or pipes
- Separate even softer, flexible plastic corrugated pipes: Apply little
  pressure on the TwistCut® when cutting to avoid the corrugated pipe
  to be deformed
- With stripping blades for cross-sections 0.2 / 0.3 / 0.8 / 1.5 / 2.5 / 4.0 mm²
- Location ridges (patent pending) on the 1.5 and 2.5 mm² wire stripping blades for the fast insertion of cable
- Internal length scale for consistent stripping of cable, legible for both right and left handed users
- · Simple insertion, reliable and easy cutting without waste
- Precise cut without damage thanks to unique arrangement of the cutters with side guide
- Good accessibility thanks to slim design
- Made of glass fibre reinforced multi-component plastic with soft gripping zone

technical change and errors excepted

90 22 02 SB: Practical locator simplifies the insertion of single conductors for stripping

90 22 02 SB: Injection moulded length scale for consistent stripping to a uniform length, legible for left and right