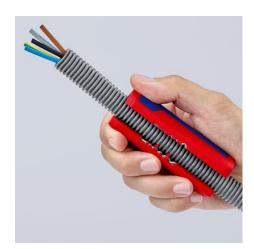

#### **KNIPEX TwistCut®**

Corrugated Pipe Cutter

WW

- For the reliable and fast cutting of many plastic corrugated pipes with the universal capacity range from Ø 13 to 32 mm
- For corrugated plastic pipes with ridge widths of up to 2.7 mm
- No damage to the internal cables or pipes
- Separate even softer, flexible plastic corrugated pipes: Apply little
  pressure on the TwistCut® when cutting to avoid the corrugated pipe
  to be deformed
- With stripping blades for cross-sections 0.2 / 0.3 / 0.8 / 1.5 / 2.5 / 4.0 mm²
- Location ridges (patent pending) on the 1.5 and 2.5 mm² wire stripping blades for the fast insertion of cable
- Internal length scale for consistent stripping of cable, legible for both right and left handed users
- · Simple insertion, reliable and easy cutting without waste
- Precise cut without damage thanks to unique arrangement of the cutters with side guide
- Good accessibility thanks to slim design
- Made of glass fibre reinforced multi-component plastic with soft gripping zone