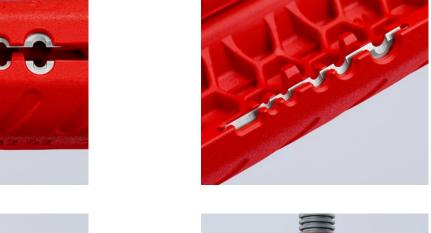

technical change and errors excepted

90 22 02 SB: Practical locator simplifies the insertion of single conductors for stripping

90 22 02 SB: Injection moulded length scale for consistent stripping to a uniform length, legible for left and right