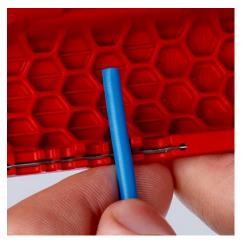

#### **KNIPEX TwistCut®**

Corrugated Pipe Cutter

WW

- For the reliable and fast cutting of many plastic corrugated pipes with the universal capacity range from Ø 13 to 32 mm
- For corrugated plastic pipes with ridge widths of up to 2.7 mm
- No damage to the internal cables or pipes
- Separate even softer, flexible plastic corrugated pipes: Apply little
  pressure on the TwistCut® when cutting to avoid the corrugated pipe
  to be deformed
- With stripping blades for cross-sections 0.2 / 0.3 / 0.8 / 1.5 / 2.5 / 4.0 mm²
- Location ridges (patent pending) on the 1.5 and 2.5 mm² wire stripping blades for the fast insertion of cable
- Internal length scale for consistent stripping of cable, legible for both right and left handed users
- · Simple insertion, reliable and easy cutting without waste
- Precise cut without damage thanks to unique arrangement of the cutters with side guide
- Good accessibility thanks to slim design
- Made of glass fibre reinforced multi-component plastic with soft gripping zone