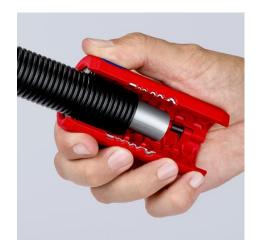

#### **KNIPEX TwistCut®**

Corrugated Pipe Cutter

WW

- For the reliable and fast cutting of many plastic corrugated pipes with the universal capacity range from Ø 13 to 32 mm
- For corrugated plastic pipes with ridge widths of up to 2.7 mm
- No damage to the internal cables or pipes
- Separate even softer, flexible plastic corrugated pipes: Apply little
  pressure on the TwistCut® when cutting to avoid the corrugated pipe
  to be deformed
- With stripping blades for cross-sections 0.2 / 0.3 / 0.8 / 1.5 / 2.5 / 4.0 mm²
- Location ridges (patent pending) on the 1.5 and 2.5 mm² wire stripping blades for the fast insertion of cable
- Internal length scale for consistent stripping of cable, legible for both right and left handed users
- · Simple insertion, reliable and easy cutting without waste
- Precise cut without damage thanks to unique arrangement of the cutters with side guide
- Good accessibility thanks to slim design
- Made of glass fibre reinforced multi-component plastic with soft gripping zone