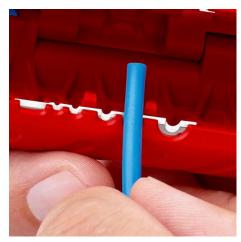

#### **KNIPEX TwistCut®**

Corrugated Pipe Cutter

WW

- For the reliable and fast cutting of many plastic corrugated pipes with the universal capacity range from Ø 13 to 32 mm
- For corrugated plastic pipes with ridge widths of up to 2.7 mm
- No damage to the internal cables or pipes
- Separate even softer, flexible plastic corrugated pipes: Apply little
  pressure on the TwistCut® when cutting to avoid the corrugated pipe
  to be deformed
- With stripping blades for cross-sections 0.2 / 0.3 / 0.8 / 1.5 / 2.5 / 4.0 mm²
- Location ridges (patent pending) on the 1.5 and 2.5 mm² wire stripping blades for the fast insertion of cable
- Internal length scale for consistent stripping of cable, legible for both right and left handed users
- · Simple insertion, reliable and easy cutting without waste
- Precise cut without damage thanks to unique arrangement of the cutters with side guide
- Good accessibility thanks to slim design
- Made of glass fibre reinforced multi-component plastic with soft gripping zone