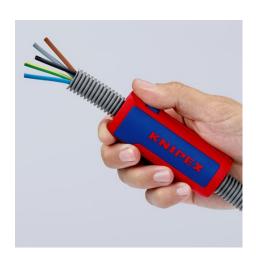

#### **KNIPEX TwistCut®**

Corrugated Pipe Cutter

WW

- For the reliable and fast cutting of many plastic corrugated pipes with the universal capacity range from Ø 13 to 32 mm
- For corrugated plastic pipes with ridge widths of up to 2.7 mm
- No damage to the internal cables or pipes
- Separate even softer, flexible plastic corrugated pipes: Apply little
  pressure on the TwistCut® when cutting to avoid the corrugated pipe
  to be deformed
- With stripping blades for cross-sections 0.2 / 0.3 / 0.8 / 1.5 / 2.5 / 4.0 mm²
- Location ridges (patent pending) on the 1.5 and 2.5 mm² wire stripping blades for the fast insertion of cable
- Internal length scale for consistent stripping of cable, legible for both right and left handed users
- · Simple insertion, reliable and easy cutting without waste
- Precise cut without damage thanks to unique arrangement of the cutters with side guide
- Good accessibility thanks to slim design
- Made of glass fibre reinforced multi-component plastic with soft gripping zone