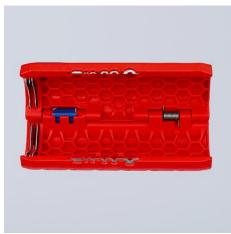

#### **KNIPEX TwistCut®**

Corrugated Pipe Cutter

WW

- For the reliable and fast cutting of many plastic corrugated pipes with the universal capacity range from Ø 13 to 32 mm
- For corrugated plastic pipes with ridge widths of up to 2.7 mm
- No damage to the internal cables or pipes
- Separate even softer, flexible plastic corrugated pipes: Apply little
  pressure on the TwistCut® when cutting to avoid the corrugated pipe
  to be deformed
- With stripping blades for cross-sections 0.2 / 0.3 / 0.8 / 1.5 / 2.5 / 4.0 mm²
- Location ridges (patent pending) on the 1.5 and 2.5 mm² wire stripping blades for the fast insertion of cable
- Internal length scale for consistent stripping of cable, legible for both right and left handed users
- · Simple insertion, reliable and easy cutting without waste
- Precise cut without damage thanks to unique arrangement of the cutters with side guide
- Good accessibility thanks to slim design
- Made of glass fibre reinforced multi-component plastic with soft gripping zone

| Technical details                               |              |
|-------------------------------------------------|--------------|
| Cutting capacities (diameter)                   | Ø 13 – 32 mm |
| Wire stripping value for conductors and strands | 0.2 – 4 mm²  |