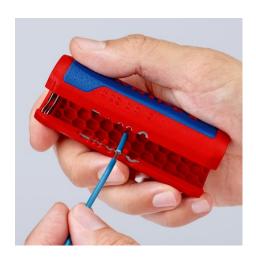

#### **KNIPEX TwistCut®**

Corrugated Pipe Cutter

WW

- For the reliable and fast cutting of many plastic corrugated pipes with the universal capacity range from Ø 13 to 32 mm
- For corrugated plastic pipes with ridge widths of up to 2.7 mm
- No damage to the internal cables or pipes
- Separate even softer, flexible plastic corrugated pipes: Apply little
  pressure on the TwistCut® when cutting to avoid the corrugated pipe
  to be deformed
- With stripping blades for cross-sections 0.2 / 0.3 / 0.8 / 1.5 / 2.5 / 4.0 mm²
- Location ridges (patent pending) on the 1.5 and 2.5 mm² wire stripping blades for the fast insertion of cable
- Internal length scale for consistent stripping of cable, legible for both right and left handed users
- · Simple insertion, reliable and easy cutting without waste
- Precise cut without damage thanks to unique arrangement of the cutters with side guide
- Good accessibility thanks to slim design
- Made of glass fibre reinforced multi-component plastic with soft gripping zone

technical change and errors excepted

90 22 02 SB: Practical locator simplifies the insertion of single conductors for stripping

90 22 02 SB: Injection moulded length scale for consistent stripping to a uniform length, legible for left and right