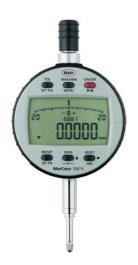

# Electronic dial gauge MarCator 1087 R

## Application:

For static and dynamic measurements of lengths and length differences, e.g. concentricity, flatness, position measurements.

## Execution:

- Factor adjustable
- mm/inch switch-over
- LOCK function (key lock)
- $\bullet$  Permissible deviation MPEp 2  $\mu m$