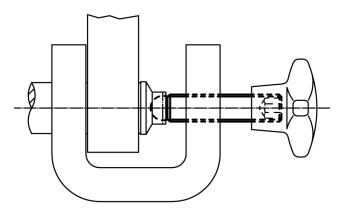

## **Product Description**

The ball-headed grub screws (EH 22570.) can be combined with plastic thrust pads (EH 22570.).



#### Material

• Stainless steel 1.4305

### More information

### **Further products**

• Thrust Pads, plastic

# Drawing



### **Order information**

| Dimensions      |      |                         | ws   | <b>T</b> | Art. No. |
|-----------------|------|-------------------------|------|----------|----------|
| d <sub>1</sub>  | I    | d <sub>2</sub><br>+0.05 |      | _        |          |
|                 | [mm] | '                       | [mm] | [9]      |          |
| -4-1-141        |      |                         |      |          |          |
| stainless steel |      |                         |      |          |          |

# **Application example**





www.halder.com Page 1 of 2
Published on: 8.7.2022

## Compliance

## **RoHS** compliant

Compliant according to Directive 2011/65/EU and Directive 2015/863

### Does not contain SVHC substances

No SVHC substances with more than 0.1% w/w contained - SVHC list [REACH] as of 10.06.2022

#### **Does not contain Proposition 65 substances**

No Proposition 65 substances included https://www.P65Warnings.ca.gov/

#### **Free from Conflict Minerals**

This product does not contain any substances designated as "conflict minerals" such as tantalum, tin, gold or tungsten from the Democratic Republic of Congo or adjacent countries.



Erwin Halder KG

www.halder.com Page 2 of 2

Published on: 8.7.2022