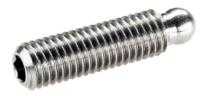

## **Product Description**

The ball-headed grub screws (EH 22570.) can be combined with plastic thrust pads (EH 22570.).

#### Material

• Stainless steel 1.4305