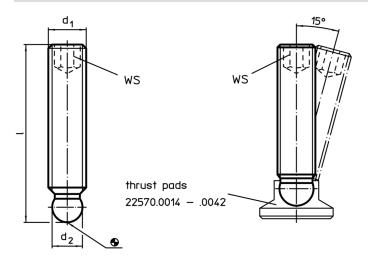

# Drawing

### **Order information**

| Dimensions      |      |                         | ws   | <b>T</b> | Art. No. |
|-----------------|------|-------------------------|------|----------|----------|
| d <sub>1</sub>  | I    | d <sub>2</sub><br>+0.05 |      | _        |          |
|                 | [mm] | '                       | [mm] | [9]      |          |
| -4-1-141        |      |                         |      |          |          |
| stainless steel |      |                         |      |          |          |