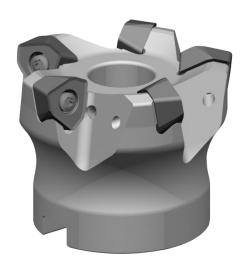

## **high-feed milling cutter M370™** for indexable milling inserts WOEJ 0804.., WOEJ 1207..

## Application:

the M370 is designed for high feed rates and high productivity, combining the latest indexable inserts technology with outstanding performance and reliability. the version with double-sided indexable inserts with 6 cutting edges each provides safety, an optimum cutting volume and lower costs per cutting edge.

## **Execution:**

- extremely high cutting volume
- six cutting edges per indexable insert through double-sided design
- milling cutter body with high stability
- ideal for rough machining with high feed rates
- with internal cooling