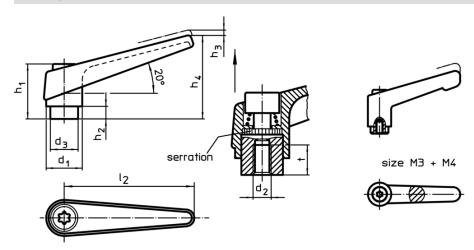

# **Drawing**

## **Order information**

| Dimensions     |                |                |                |                |                |    |                |   | I   | Art. No.   |
|----------------|----------------|----------------|----------------|----------------|----------------|----|----------------|---|-----|------------|
| d <sub>1</sub> | d <sub>2</sub> | d <sub>3</sub> | h <sub>1</sub> | h <sub>2</sub> | h <sub>3</sub> | h₄ | l <sub>2</sub> | t |     |            |
|                |                |                |                |                |                |    |                | ≥ |     |            |
| [mm]           |                |                |                |                |                |    |                |   | [g] |            |
| black          |                |                |                |                |                |    |                |   |     |            |
| 14             | M6             | 10             | 24.5           | 4              | 3              | 35 | 45             | 8 | 33  | 24390.0124 |