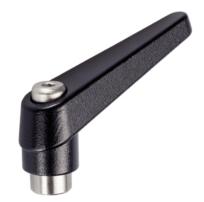

# **Product Description**

Adjustable clamping levers with rust-proof inner parts. Suitable for multiple applications, e.g. medical environments, chemical industry, and so on.

#### Lever

 Zinc die-cast, plastic coated, black, similar to RAL 9005, matt structure

### Operation

By lifting the lever the serrations are disengaged. The lever can be positioned by the serrations. On releasing the lever, the serrations are automatically re-engaged.