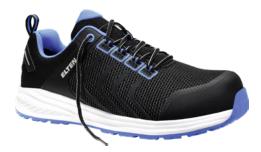

## LIVAS Black-Blue Low low-cut safety shoes ${\tt S1P}$

## Execution:

- Lightweight shoe
- Metal-free
- Leather-free
- Breathable textile lining
- Padded flap
- Equipped with ESD Pro insoles
- Anti-slip (SRC)
- Suitable for orthopaedic insoles in accordance with DGUV 112-191