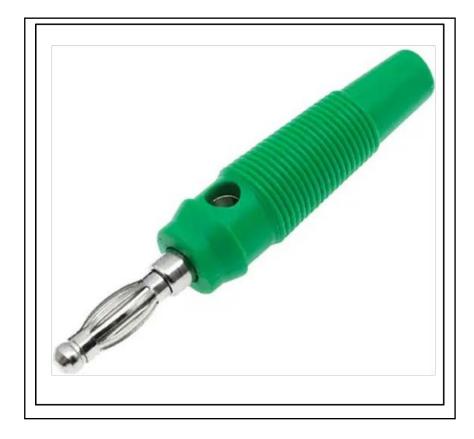

## **RS PRO Green Male Banana Plug**

RS Stock No.: 208-0254

RS PRO is the own brand of RS. The RS PRO Seal of Approval is your assurance of professional quality, a guarantee that every part is rigorously tested, inspected, and audited against demanding standards. Making RS PRO the Smart Choice for our customers.

## **Banana Connectors**

**Product Description** 

Looking to make your own test leads, then RS PRO has the perfect addition in the 4mm banana plug. This plug is the ideal solution for making test leads to your specification. Upon inspection, the plug connector offers high grade plastic insulation with a centre contact made from nickel-plated brass with a screw termination method. It accepts test leads cables with a 4mm diameter and is suitable for any standard 4mm insulated or non-insulated socket.