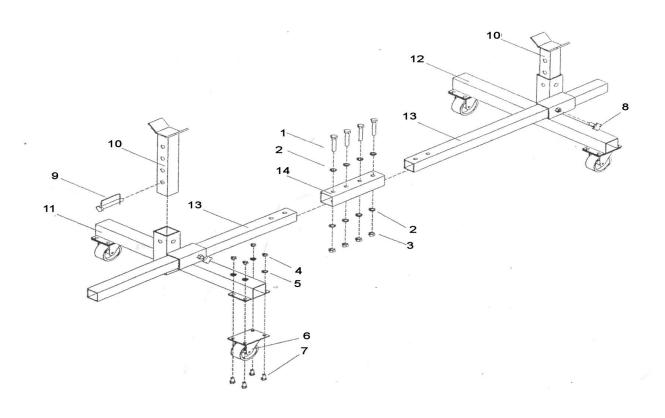

## Vehicle Moving Dolly 2 Post 900kg Model No: VMD001

| Item | Part No.  | Description   |
|------|-----------|---------------|
| 1    | VMD001.01 | BOLT M10x60   |
| 2    | VMD001.02 | WASHER 10mm   |
| 3    | VMD001.03 | NYLON NUT M10 |
| 4    | VMD001.04 | NYLON NUT M8  |
| 5    | VMD001.05 | WASHER 8mm    |
| 6    | VMD001.06 | WHEEL 3.5"    |
| 7    | VMD001.07 | BOLT M8x16    |

| Item | Part No.  | Description     |
|------|-----------|-----------------|
| 8    | VMD001.08 | BOLT M10        |
| 9    | VMD002.09 | LONG PIN 12mm   |
| 10   | VMD001.10 | CRUTCH          |
| 11   | VMD001.11 | BASE (RIGHT)    |
| 12   | VMD001.12 | BASE (LEFT)     |
| 13   | VMD001.13 | CROSSBAR        |
| 14   | VMD001.14 | SHORT EXTENSION |