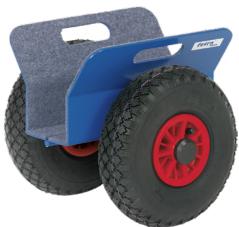

# Panel roller with clamping jaws Clamping width 0-60 mm and 30-95 mm

### Application:

For the easy and efficient transportation of panels.

#### Execution:

- Welding steel structure
- Clamping surface with felt lining
- Maximum clamping width 0-60 mm and 30-95 mm
- wheels optionally either with solid rubber or air tyres, hubs with roller bearings

## Advantage:

• Secure clamping through weight of the load on the folding construction

| Art. no.                 | 50267 078     |
|--------------------------|---------------|
| Brand                    | FETRA         |
| Manufacturer Part Number | 4157          |
| Min./max. grip range     | 30-95 mm      |
| Load-carrying capacity   | 250 kg        |
| Width                    | 340 mm        |
| Material of wheel        | Solid rubber  |
| Wheel diameter           | 250 mm        |
| With wheel lock          | No            |
| Surface                  | Powder-coated |
| Gross Weight             | 7.800 kg      |
| Product Group            | 5AB           |