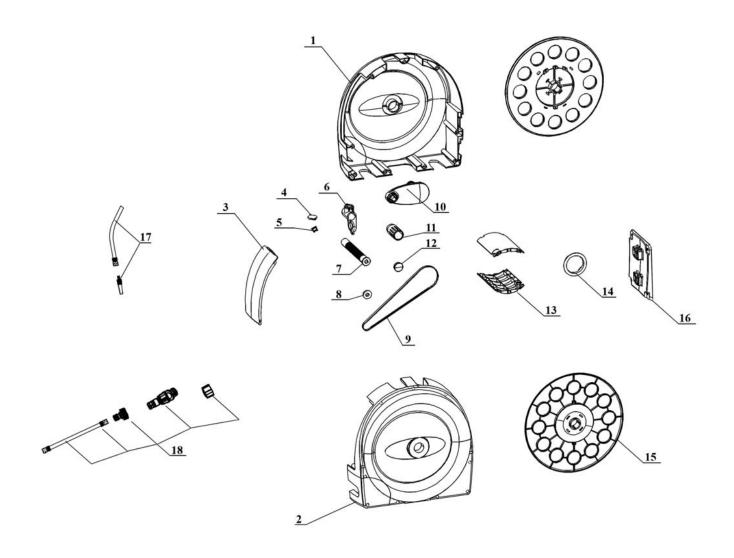

## Water Hose Reel 20mtr Model No: WR92.V3

| Item | Part No.   | Description       |
|------|------------|-------------------|
| 1    | WR92.V3-01 | SIDE COVER, LEFT  |
| 2    | WR92.V3-02 | SIDE COVER, RIGHT |
| 3    | WR92.V3-03 | FRONT COVER       |
| 4    | WR92.V3-04 | GEAR COVER        |
| 5    | WR92.V3-05 | GEAR              |
| 6    | WR92.V3-06 | HOSE GUIDE        |
| 7    | WR92.V3-07 | RACK PIVOT        |
| 8    | WR92.V3-08 | SMALL GEAR        |
| 9    | WR92.V3-09 | TOOTH BELT        |

| Item | Part No.   | Description             |
|------|------------|-------------------------|
| 10   | WR92.V3-10 | HANDLE                  |
| 11   | WR92.V3-11 | HANDLE GRIP             |
| 12   | WR92.V3-11 | HANDLE GRIP             |
| 13   | WR92.V3-13 | DRUM PLATE SUPPORT      |
| 14   | WR92.V3-14 | TOOTH RING              |
| 15   | WR92.V3-15 | DRUM                    |
| 16   | WR92.V3-16 | WALL BRACKET            |
| 17   | WR92.V3-17 | MAIN HOSE ASS'Y (20MTR) |
| 18   | WR92.V3-18 | HOSE ASS'Y (2MTR)       |