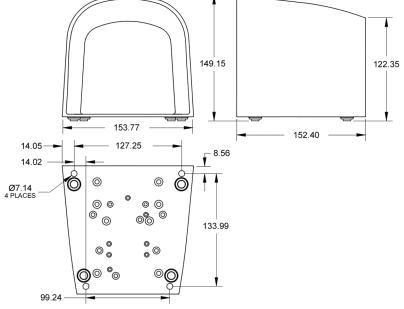

## **Moulded Foot Switch Guard**

RS Stock No. 116-653

| Degree of protection      | -                                                                                                                                                                                                  |
|---------------------------|----------------------------------------------------------------------------------------------------------------------------------------------------------------------------------------------------|
| Materials of Construction | Moulded polymeric material.                                                                                                                                                                        |
| Colour                    | Alert Orange                                                                                                                                                                                       |
| Cable Connection          | -                                                                                                                                                                                                  |
| Contact Action            | -                                                                                                                                                                                                  |
| Electrical Rating         | -                                                                                                                                                                                                  |
| Features & Benefits       | Accepts a wide range of foot switch single models.<br>Suits applications where a much heavier sheet steel cover would be<br>impractical. The moulding material is strong and resistant to impacts. |
| Weight                    | approx 0.4kg                                                                                                                                                                                       |
| Size                      | (See below)                                                                                                                                                                                        |