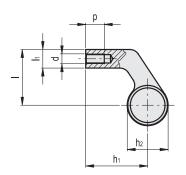

| Code             | f   | d  | р  | L   | В  | h    | h1 | h2 | - 1 | <b>I</b> 1 | 12 | 44   |
|------------------|-----|----|----|-----|----|------|----|----|-----|------------|----|------|
| RHW3-33.210.9002 | 210 | M8 | 15 | 250 | 28 | 61.5 | 50 | 33 | 45  | 15         | 20 | 876  |
| RHW3-33.310.9002 | 310 | M8 | 15 | 350 | 28 | 61.5 | 50 | 33 | 45  | 15         | 20 | 1183 |