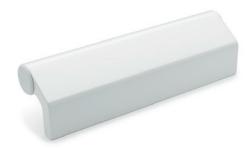

# **Inclined handles**

Regular profile, aluminium

### MATERIAL

Aluminium, epoxy resin coating, glossy finish.

### COLOUR

RAL 9002 white.

### FEATURES AND APPLICATIONS

This handle, of white colour, has been conceived for applications on medical and hospital equipment and on food processing machines whose parts, for hygienic reasons, must be frequently cleaned. Its solid shape without cavities prevents unhealty residues from depositing. Its glossy surface allows a perfect cleaning.