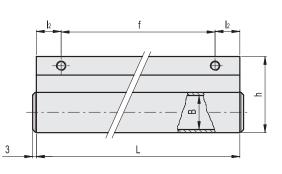

| Code             | f   | d  | р  | L   | В  | h    | h1 | h2 | - 1 | <b>I</b> 1 | 12 | 44   |
|------------------|-----|----|----|-----|----|------|----|----|-----|------------|----|------|
| RHW3-33.210.9002 | 210 | M8 | 15 | 250 | 28 | 61.5 | 50 | 33 | 45  | 15         | 20 | 876  |
| RHW3-33.310.9002 | 310 | M8 | 15 | 350 | 28 | 61.5 | 50 | 33 | 45  | 15         | 20 | 1183 |