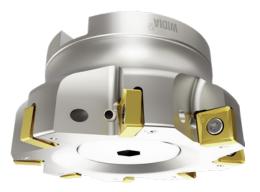

## Application:

The WIDIA<sup>™</sup> Victory<sup>™</sup> angular milling cutter VSM890<sup>™</sup>-12 guarantees precise 90-degree shoulders and offers maximum economy with eight effective cutting edges per indexable insert. With an axial cutting depth of up to 8.0 mm, the tool also guarantees high productivity.

## Execution:

- Double-sided, robust indexable insert with 8 cutting edges
- Highly positive geometry for lower cutting forces
- Integrated facing chamfer for excellent surface quality
- Internal cooling

## Advantage:

- True 90° surfaces
- Enables cutting depths of up to 9.8 mm
- Low burr formation

WIDIA

| Art. no.                 | 16044 232 |  |
|--------------------------|-----------|--|
| Brand                    | WIDIA     |  |
| Manufacturer Part Number | 6596118   |  |
| Cutting edge diameter    | 125 mm    |  |
| Length                   | 63 mm     |  |
| Bore diameter            | 40 mm     |  |
| max. ap                  | 9.8 mm    |  |
| Number of cutting edges  | 7 PCS     |  |
| Gross Weight             | 2.720 kg  |  |
| Product Group            | 1XJ       |  |