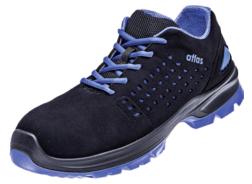

## SL 405 XP low-cut safety shoes S1P

## Execution:

- Dynamic temperature regulation thanks to "clima-stream" concept
- Active moisture regulation thanks to active-X functional lining
- 3D damping system for gentle and fatigue-free walking
- Metal-free penetration resistance
- Removable insoles
- Width 10
- Anti-slip (SRC)
- Suitable for orthopaedic insoles in accordance with DGUV 112-191

| Art. no.                 | 55910 040   |
|--------------------------|-------------|
| Brand                    | ATLAS       |
| Manufacturer Part Number | 29900-36    |
| Category                 | II          |
| Size                     | 36          |
| EN standard              | 20345       |
| Safety category          | S1P         |
| Model                    | SL 405 XP   |
| Gender                   | Unisex      |
| Material of outsole      | PU          |
| Material of cap          | Aluminium   |
| Material of shoes upper  | Microfibre  |
| Colour                   | Black, Blue |
| ESD-capable              | Yes         |
| Approval mark            | ESD         |
| Gross Weight             | 1.540 kg    |
| Product Group            | 5SF         |