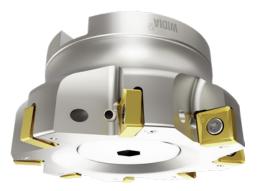

## Shoulder milling cutter VSM890<sup>™</sup> For indexable milling inserts SN.X 1204..

## Application:

The WIDIA<sup>™</sup> Victory<sup>™</sup> angular milling cutter VSM890<sup>™</sup>-12 guarantees precise 90-degree shoulders and offers maximum economy with eight effective cutting edges per indexable insert. With an axial cutting depth of up to 8.0 mm, the tool also guarantees high productivity.

## Execution:

- Double-sided, robust indexable insert with 8 cutting edges
- Highly positive geometry for lower cutting forces
- Integrated facing chamfer for excellent surface quality
- Internal cooling

## Advantage:

- True 90° surfaces
- Enables cutting depths of up to 9.8 mm
- Low burr formation

WIDIA

| Art. no.                 | 16044 238 |  |
|--------------------------|-----------|--|
| Brand                    | WIDIA     |  |
| Manufacturer Part Number | 6596122   |  |
| Cutting edge diameter    | 160 mm    |  |
| Length                   | 63 mm     |  |
| Bore diameter            | 40 mm     |  |
| max. ap                  | 9.8 mm    |  |
| Number of cutting edges  | 8 PCS     |  |
| Gross Weight             | 4.100 kg  |  |
| Product Group            | 1XJ       |  |