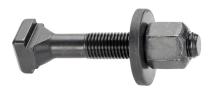

# **Product Description**

T-bolts when combined with DIN 6330 fixture nuts (EH 23070.) and DIN 6340 plain washers (EH 23060.) become complete clamping bolts.
These T-bolts are characterised by the rolled thread.

## **Application example**

Erwin Halder KG www.halder.com Page 1 of 2 Published on: 8.7.2022