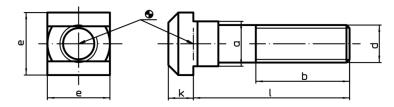

## **Drawing**

#### **Order information**

| T-slot size | Dimensions |     |      |     |    |    | Ĭ   | Art. No. <sup>1)</sup> |
|-------------|------------|-----|------|-----|----|----|-----|------------------------|
|             | d          | l   | а    | b   | e  | k  | _   |                        |
| [mm]        | [mm]       |     |      |     |    |    | [g] |                        |
| quality 8.8 |            |     |      |     |    |    |     |                        |
| 20          | M20        | 250 | 19.6 | 150 | 32 | 12 | 624 | 23030.0207             |