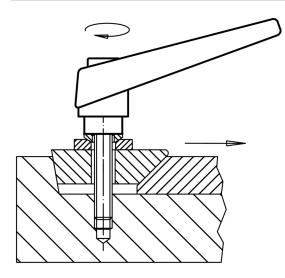

|----------------|----------------|----------------|----------------|----------------|----|----------------|-----|------------|
| d <sub>1</sub> | d <sub>2</sub> | I <sub>1</sub> | d <sub>3</sub> | h <sub>1</sub> | h <sub>2</sub> | h <sub>3</sub> | h4 | I <sub>2</sub> | -   |            |
|                |                |                |                | [mm]           |                |                |    |                | [g] |            |
| orange         |                |                |                |                |                |                |    |                |     |            |
| 14             | M6             | 40             | 10             | 24.5           | 4              | 3              | 35 | 45             | 41  | 24390.0181 |

# Application example



# Compliance

## **RoHS compliant**

Contains lead - compliant according to exceptions 6a / 6b / 6c

Contains SVHC substances >0,1% w/w Contains lead - SVHC list [REACH] as of 10.06.2022

**Contains Proposition 65 substances** 



Lead can cause cancer and reproductive harm from exposure https://www.P65Warnings.ca.gov/

## Free from Conflict Minerals

This product does not contain any substances designated as "conflict minerals" such as tantalum, tin, gold or tungsten from the Democratic Republic of Congo or adjacent countries.