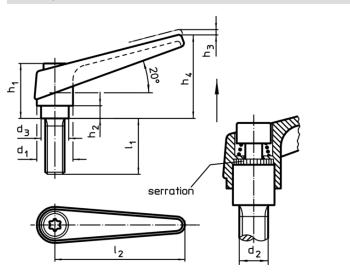

# Drawing

## **Order information**

| Dimensions     |                |                |                |                |                |                |    |                | Ĩ   | Art. No.   |
|----------------|----------------|----------------|----------------|----------------|----------------|----------------|----|----------------|-----|------------|
| d <sub>1</sub> | d <sub>2</sub> | I <sub>1</sub> | d <sub>3</sub> | h <sub>1</sub> | h <sub>2</sub> | h <sub>3</sub> | h4 | I <sub>2</sub> | -   |            |
|                |                |                |                | [mm]           |                |                |    |                | [g] |            |
| orange         |                |                |                |                |                |                |    |                |     |            |
| 14             | M6             | 40             | 10             | 24.5           | 4              | 3              | 35 | 45             | 41  | 24390.0181 |