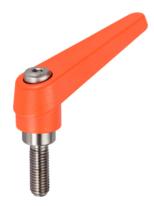

## **Product Description**

Adjustable clamping levers with rust-proof inner parts. Suitable for multiple applications, e.g. medical environments, chemical industry, and so on.

#### Lever

• Zinc die-cast, plastic coated, orange similar to RAL 2004, matt structure

#### Inner parts

Stainless steel 1.4305

### Operation

**By lifting the lever** the serrations are disengaged. The lever can be positioned by the serrations. On releasing the lever, the serrations are automatically re-engaged.