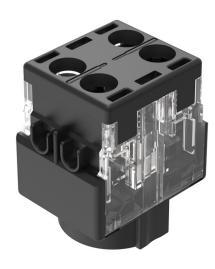

### 61-8745.11 - Switching element for emergency-stop switch, foolproof EN IEC 60947-5-5

## 61-8745.11 - Switching element for emergency-stop switch, foolproof EN IEC 60947-5-5

Attention: The preview is based on a sample product. This can differ from your current configuration.

### **Connection Method**

Terminal Screw terminal

### Switching element

Switching current 5 /

Switching system Slow-make switching element

Contacts 1 NC
Contact material Silver
Switching voltage 250 V AC/DC

eao 🔳