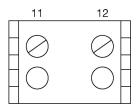

ur Expert Partner for **Human Machine Interfaces**

### 61-8745.11 - Switching element for emergency-stop switch, foolproof EN IEC 60947-5-5

## 61-8745.11 - Switching element for emergency-stop switch, foolproof EN IEC 60947-5-5



Attention: The preview is based on a sample product. This can differ from your current configuration.

#### **Other Attributes**

Weight 0,008 kg

### **Connection Method**

Terminal Screw terminal

### Switching element

Switching current 5 /

Switching system Slow-make switching element

Contacts 1 NC
Contact material Silver
Switching voltage 250 V AC/DC

eao 🔳

# EAO – Your Expert Partner for **Human Machine Interfaces**

### 61-8745.11 - Switching element for emergency-stop switch, foolproof EN IEC 60947-5-5

### Wiring diagram



### **Component layout**



### Legend

Contacts: NC = Normally closed