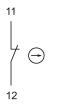

# EAO – Your Expert Partner for **Human Machine Interfaces**

### 61-8745.11 - Switching element for emergency-stop switch, foolproof EN IEC 60947-5-5

## 61-8745.11 - Switching element for emergency-stop switch, foolproof EN IEC 60947-5-5



Attention: The preview is based on a sample product. This can differ from your current configuration.

#### **Other Attributes**

Weight 0,008 kg

### **Connection Method**

Terminal Screw terminal

### Switching element

Switching current 5 /

Switching system Slow-make switching element

Contacts 1 NC
Contact material Silver
Switching voltage 250 V AC/DC

eao 🔳

# EAO – Your Expert Partner for **Human Machine Interfaces**

### 61-8745.11 - Switching element for emergency-stop switch, foolproof EN IEC 60947-5-5

### Wiring diagram



### **Component layout**



### Legend

Contacts: NC = Normally closed