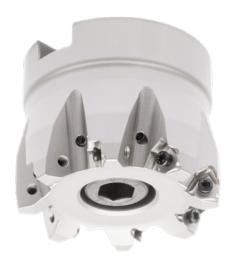

# **Angular milling cutter 90°** For indexable milling insert WNEU 0403.

## Application

Powerful angular milling cutter with particularly economic, double-sided reversible tip with 6 cutting edges. Flexible use for multiple machining steps, such as face, angular, trim and groove milling.

#### Version

- Wear-resistant, nickel-plated version
- Internal cooling

# Advantage

- 6 cutting edges on double-sided indexable insert
- special chip breaker geometry enables low power consumption
- Large plate thickness for optimum process reliability
- Optimised plane cutting edge for high surface quality

| Art. No.                | 16020 850 |
|-------------------------|-----------|
| Cutting edge diameter   | 50 mm     |
| Length                  | 50 mm     |
| Bore diameter           | 22 mm     |
| max. ap                 | 3.5 mm    |
| Number of cutting edges | 8 PCS     |