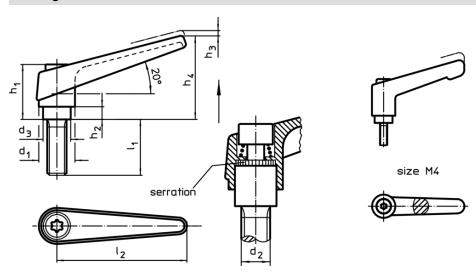

# **Drawing**

Erwin Halder KG

## **Order information**

| Dimensions     |                |                |                |                |                |                |                |                | I   | Art. No.   |
|----------------|----------------|----------------|----------------|----------------|----------------|----------------|----------------|----------------|-----|------------|
| d <sub>1</sub> | d <sub>2</sub> | I <sub>1</sub> | d <sub>3</sub> | h <sub>1</sub> | h <sub>2</sub> | h <sub>3</sub> | h <sub>4</sub> | l <sub>2</sub> | _   |            |
| [mm]           |                |                |                |                |                |                |                |                | [g] |            |
| black          |                |                |                |                |                |                |                |                |     |            |
| 14             | M5             | 16             | 10             | 24.5           | 4              | 3              | 35             | 45             | 36  | 24390.0054 |