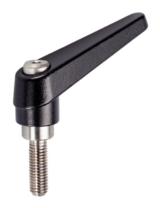

# **Product Description**

Adjustable clamping levers with rust-proof inner parts. Suitable for multiple applications, e.g. medical environments, chemical industry, and so on.

#### Lever

· Zinc die-cast, plastic coated, black, similar to RAL 9005, matt structure

#### Inner parts

• Stainless steel 1.4305

#### Screw

· Stainless steel 1.4305