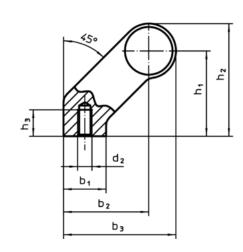

## **Drawing**

## **Order information**

| Dimensions     |                      |   |                |                |                       |                |                |                |            |                | I | Art. No. |
|----------------|----------------------|---|----------------|----------------|-----------------------|----------------|----------------|----------------|------------|----------------|---|----------|
| d <sub>1</sub> | l <sub>1</sub> ±0.25 | а | b <sub>1</sub> | b <sub>2</sub> | <b>b</b> <sub>3</sub> | d <sub>2</sub> | h <sub>1</sub> | h <sub>2</sub> | h₃<br>min. | l <sub>2</sub> | _ |          |
|                | [mm]                 |   |                |                |                       |                |                |                |            |                |   |          |
| silver         |                      |   |                |                |                       |                |                |                |            |                |   |          |
|                |                      |   |                |                |                       |                |                |                |            |                |   |          |