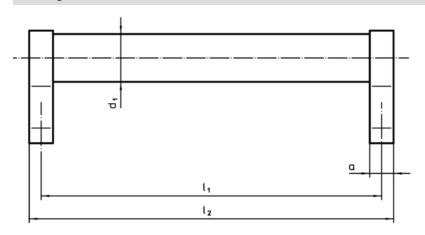

## **Drawing**

## **Order information**

| Dimensions     |                      |   |                |                |                       |                |                |                |            |                | I | Art. No. |
|----------------|----------------------|---|----------------|----------------|-----------------------|----------------|----------------|----------------|------------|----------------|---|----------|
| d <sub>1</sub> | l <sub>1</sub> ±0.25 | а | b <sub>1</sub> | b <sub>2</sub> | <b>b</b> <sub>3</sub> | d <sub>2</sub> | h <sub>1</sub> | h <sub>2</sub> | h₃<br>min. | l <sub>2</sub> | _ |          |
|                | [mm]                 |   |                |                |                       |                |                |                |            |                |   |          |
| silver         |                      |   |                |                |                       |                |                |                |            |                |   |          |
|                |                      |   |                |                |                       |                |                |                |            |                |   |          |