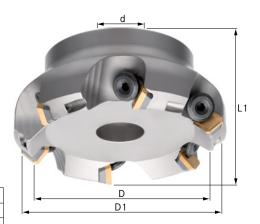

# Advantage

- Safe clamping with plate screw
- High cutting performance even in low-powered machines
- Variable pitch for smooth running

| Art. No.                   | 16022 200 |
|----------------------------|-----------|
| Min. cutting edge diameter | 200 mm    |
| Max. cutting edge diameter | 213 mm    |
| Length                     | 63 mm     |
| Bore diameter              | 60 mm     |
| max. ap                    | 6 mm      |
| Number of cutting edges    | 10 PCS    |