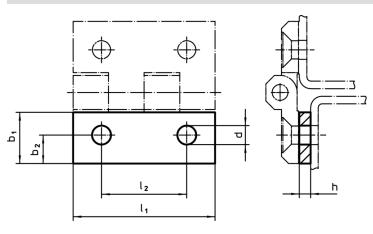

## **Drawing**

# **Order information**

| Dimensions     |                |     |                |   |                | -   | Art. No.   |
|----------------|----------------|-----|----------------|---|----------------|-----|------------|
| I <sub>1</sub> | b <sub>1</sub> | h   | b <sub>2</sub> | d | l <sub>2</sub> | _   |            |
| [mm]           |                |     |                |   |                | [g] |            |
| 30             | 10.8           | 1.5 | 6              | 4 | 18             | 3.3 | 25160.0610 |