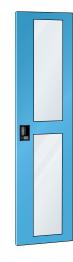

## **Execution:**

• Hinged doors made of solid sheet metal or with viewing windows: Double wing with 2-point bar closure with recess for folding lock. The hinged doors can also be retrofitted to any shelf. Design: Sheet steel or sheet steel with viewing windows.

| Art. no.                 | 50304 059                            |
|--------------------------|--------------------------------------|
| Brand                    | LISTA                                |
| Manufacturer Part Number | 79.636.010                           |
| Width                    | 817 mm                               |
| Height                   | 1000 mm                              |
| Depth                    | 50 mm                                |
| Colour                   | Light blue RAL 5012                  |
| Door design              | Double wing door with viewing window |
| Gross Weight             | 19.000 kg                            |
| Product Group            | 5AN                                  |