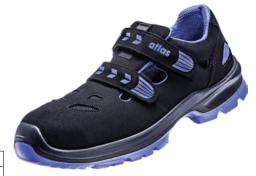

## Safety sandals SL 46

atlas'

## Execution:

- Dynamic temperature regulation thanks to "clima-stream" concept
- Active moisture regulation thanks to active-X functional lining
- 3D damping system for gentle and fatigue-free walking
- Removable insoles
- With rip tape fastening
- Width 10
- Anti-slip (SRC)
- Suitable for orthopaedic insoles in accordance with DGUV 112-191

| Art. no.                 | 55910 560   |  |
|--------------------------|-------------|--|
| Brand                    | ATLAS       |  |
| Manufacturer Part Number | 23300-36    |  |
| Category                 |             |  |
| EN standard              | 20345       |  |
| Safety category          | S1          |  |
| Model                    | SL 46       |  |
| Gender                   | Unisex      |  |
| Material of outsole      | PU          |  |
| Material of cap          | Aluminium   |  |
| Material of shoes upper  | Textile     |  |
| Size                     | 36          |  |
| Colour                   | Black, Blue |  |
| ESD-capable              | Yes         |  |
| Approval mark            | ESD         |  |
| Gross Weight             | 1.540 kg    |  |
| Product Group            | 5SF         |  |