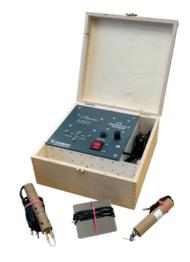

## ARKOGRAF electric engraver for metal and pyrography pen for wood, cork, leather, plastic

Mains voltage 230 V AC, 50 Hz

### Application:

For engraving all electrically conductive metals as well as wood, cork, leather, plastic

- Apply the engraving to metals using the writing pen with a special electrode
- In the form of fine lines, the thickness of which can be adjusted.
- Infinite adjustment of the font thickness using a controller
- The supplied pyrography pen is used for engraving on non-metallic materials
- The hot loop starts to glow once the device is switched on, and the motif can be engraved into the workpiece.
- Max. power 40 VA, protective earth

### Advantage:

- Non-hazardous voltage from 2 to 8 V thanks to protective transformer
- Low working voltage means low spark and light development

In a sturdy wooden case with writing pen for engraving metal, pyrography pen, ground plate, three writing needles 1.2 x 25 mm, three hot loops, operating instructions