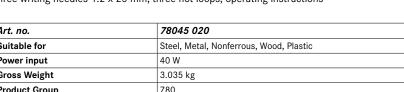

| Art. no.      | 78045 020                               |
|---------------|-----------------------------------------|
| Suitable for  | Steel, Metal, Nonferrous, Wood, Plastic |
| Power input   | 40 W                                    |
| Gross Weight  | 3.035 kg                                |
| Product Group | 780                                     |