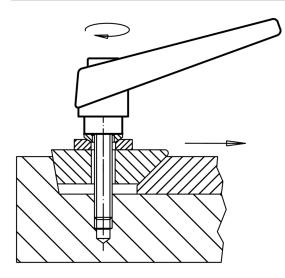

## Operation

By lifting the lever the serrations are disengaged. The lever can be positioned by the serrations. On releasing the lever, the serrations are automatically re-engaged.

# Application example