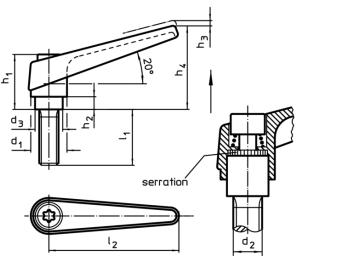

# Drawing

# **Order information**

| Dimensions     |                |    |                |      |                |                |    |                | Ĩ   | Art. No.   |
|----------------|----------------|----|----------------|------|----------------|----------------|----|----------------|-----|------------|
| d <sub>1</sub> | d <sub>2</sub> | I1 | d <sub>3</sub> | h1   | h <sub>2</sub> | h <sub>3</sub> | h4 | I <sub>2</sub> | -   |            |
|                |                |    |                | [mm] |                |                |    |                | [g] |            |
| black          |                |    |                |      |                |                |    |                |     |            |
| 18             | M8             | 25 | 13.5           | 31   | 6.5            | 3              | 45 | 62             | 77  | 24390.0354 |