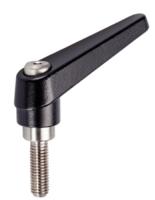

# Adjustable Clamping Levers • inner parts from stainless steel, with screw 24390.0354

# **Product Description**

Adjustable clamping levers with rust-proof inner parts. Suitable for multiple applications, e.g. medical environments, chemical industry, and so on.