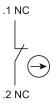

# EAO – Your Expert Partner for **Human Machine Interfaces**

# 45-312.1Z40 - Switching element

### 45-312.1Z40 - Switching element



Attention: The preview is based on a sample product. This can differ from your current configuration.

#### **Other Attributes**

Weight 0.010 kg

### **Connection Method**

Terminal Push-in Terminal

#### Switching element

Switching current 10 A
Contacts 1 NC
Contact material Silver

eao 🔳

# EAO – Your Expert Partner for **Human Machine Interfaces**

# 45-312.1Z40 - Switching element

## **Dimensions**



### Wiring diagram



## **Additional information**

Front plate mounting