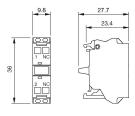

# EAO – Your Expert Partner for **Human Machine Interfaces**

# 45-312.1Z40 - Switching element

### 45-312.1Z40 - Switching element



Attention: The preview is based on a sample product. This can differ from your current configuration.

#### **Other Attributes**

Weight 0.010 kg

### **Connection Method**

Terminal Push-in Terminal

#### Switching element

Switching current 10 A
Contacts 1 NC
Contact material Silver

eao 🔳

# EAO – Your Expert Partner for **Human Machine Interfaces**

# 45-312.1Z40 - Switching element

## **Dimensions**



### Wiring diagram



## **Additional information**

Front plate mounting