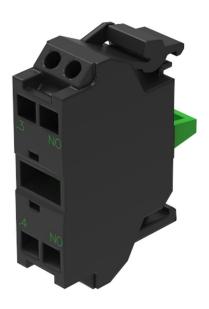

### 45-312.1Z40 - Switching element

Attention: The preview is based on a sample product. This can differ from your current configuration.

#### Switching element

Switching current 10 A
Contacts 1 NC
Contact material Silver

eao 🔳