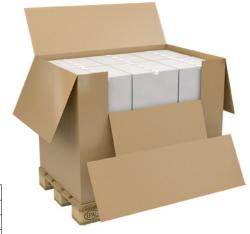

## Pallet boxes made of corrugated cardboard

Double-fluted

## Application:

For transporting lightweight small parts easily on pallets.

## Execution:

- Dimensions tailored to Euro pallet dimensions
- Sturdy double-fluted corrugated cardboard
- With practical loading flap

## Advantage:

- Economical alternative to plastic versions
- Stable and durable
- Easy to load and unload thanks to ergonomic loading flap

| Art. no.                    | 50007 845     |
|-----------------------------|---------------|
| Internal length             | 1180 mm       |
| Internal width              | 780 mm        |
| Interior height             | 765 mm        |
| Corrugated cardboard design | Double-fluted |
| Corrugated cardboard type   | 2.40          |
| Wave type                   | BC            |
| Number of pieces per packet | 10 PCS        |
| Weight                      | 4.5 kg        |
| Product Group               | Prod. Gr. 504 |