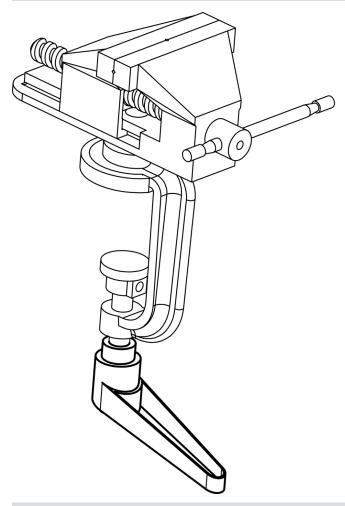

| h <sub>4</sub> | l <sub>2</sub> | t |     |            |
|                |                |                |                |                |                |                |                | ≥ |     |            |
| [mm]           |                |                |                |                |                |                |                |   | [g] |            |
| black          |                |                |                |                |                |                |                |   |     |            |
| 13             | М3             | 10             | 24.5           | 4              | 3.5            | 30.5           | 30             | 7 | 26  | 24390.0034 |



Erwin Halder KG www.halder.com Page 1 of 2
Published on: 8.7.2022

# **Application example**



# Compliance

# **RoHS** compliant

Contains lead - compliant according to exceptions 6a / 6b / 6c

## Contains SVHC substances >0,1% w/w

Contains lead - SVHC list [REACH] as of 10.06.2022

# **Contains Proposition 65 substances**



Lead can cause cancer and reproductive harm from exposure https://www.P65Warnings.ca.gov/

Erwin Halder KG

#### **Free from Conflict Minerals**

This product does not contain any substances designated as "conflict minerals" such as tantalum, tin, gold or tungsten from the Democratic Republic of Congo or adjacent countries.



www.halder.com Page 2 of 2

Published on: 8.7.2022