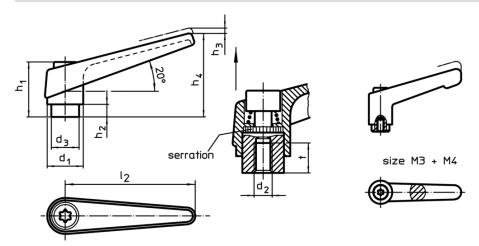

# **Drawing**

### **Order information**

| Dimensions     |                |                |                |                |                |                |                |   | I   | Art. No.   |
|----------------|----------------|----------------|----------------|----------------|----------------|----------------|----------------|---|-----|------------|
| d <sub>1</sub> | d <sub>2</sub> | d <sub>3</sub> | h <sub>1</sub> | h <sub>2</sub> | h <sub>3</sub> | h <sub>4</sub> | l <sub>2</sub> | t |     |            |
|                |                |                |                |                |                |                |                | ≥ |     |            |
| [mm]           |                |                |                |                |                |                |                |   | [g] |            |
| black          |                |                |                |                |                |                |                |   |     |            |
| 13             | М3             | 10             | 24.5           | 4              | 3.5            | 30.5           | 30             | 7 | 26  | 24390.0034 |