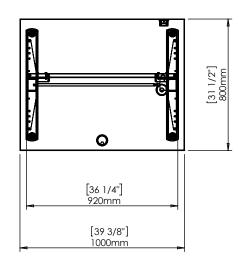

|  | DO NOT SCALE DRAWING<br>SHEET 1 OF 2                                                                   | ConSet   |      |            |                                 | K-6900 Skjern<br>v.conset.com |
|--|--------------------------------------------------------------------------------------------------------|----------|------|------------|---------------------------------|-------------------------------|
|  | UNLESS OTHERWISE SPECIFIED: DIMENSIONS ARE IN MILLIMETERS TOLERANCES: According to LINEAR: DIN 7168-m  |          | NAME | DATE       | TITLE: 501-33 XX092 100-80S3 XX |                               |
|  |                                                                                                        | DRAWN    | jo   | 29.01.2019 |                                 |                               |
|  |                                                                                                        | WEIGHT   |      |            |                                 |                               |
|  | PROPRIETARY AND CONFIDENTIAL                                                                           | Remarks: |      |            |                                 |                               |
|  | THE INFORMATION CONTAINED IN THIS DRAWING IS THE SOLE PROPERTY OF CONSET A/S. ANY REPRODUCTION IN PART |          |      |            | DWG NO.                         | REVISION                      |
|  | OR AS A WHOLE WITHOUT THE WRITTEN PERMISSION OF CONSET A/S IS PROHIBITED.                              |          |      |            | 147000 0                        |                               |