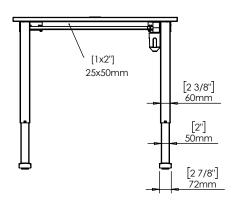

|  | DO NOT SCALE DRAWING<br>SHEET 1 OF 2                                                                   | ConSet   |      |            |                                 | K-6900 Skjern<br>v.conset.com |
|--|--------------------------------------------------------------------------------------------------------|----------|------|------------|---------------------------------|-------------------------------|
|  | UNLESS OTHERWISE SPECIFIED: DIMENSIONS ARE IN MILLIMETERS TOLERANCES: According to LINEAR: DIN 7168-m  |          | NAME | DATE       | TITLE: 501-33 XX092 100-80S3 XX |                               |
|  |                                                                                                        | DRAWN    | jo   | 29.01.2019 |                                 |                               |
|  |                                                                                                        | WEIGHT   |      |            |                                 |                               |
|  | PROPRIETARY AND CONFIDENTIAL                                                                           | Remarks: |      |            |                                 |                               |
|  | THE INFORMATION CONTAINED IN THIS DRAWING IS THE SOLE PROPERTY OF CONSET A/S. ANY REPRODUCTION IN PART |          |      |            | DWG NO.                         | REVISION                      |
|  | OR AS A WHOLE WITHOUT THE WRITTEN PERMISSION OF CONSET A/S IS PROHIBITED.                              |          |      |            | 147000 0                        |                               |