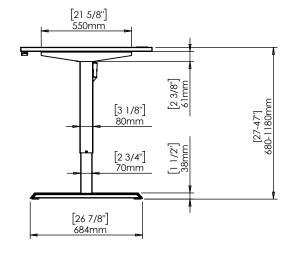

|  | DO NOT SCALE DRAWING<br>SHEET 1 OF 2                                                                   | ConSet   |      |            |                                 | K-6900 Skjern<br>v.conset.com |
|--|--------------------------------------------------------------------------------------------------------|----------|------|------------|---------------------------------|-------------------------------|
|  | UNLESS OTHERWISE SPECIFIED: DIMENSIONS ARE IN MILLIMETERS TOLERANCES: According to LINEAR: DIN 7168-m  |          | NAME | DATE       | TITLE: 501-33 XX092 100-80S3 XX |                               |
|  |                                                                                                        | DRAWN    | jo   | 29.01.2019 |                                 |                               |
|  |                                                                                                        | WEIGHT   |      |            |                                 |                               |
|  | PROPRIETARY AND CONFIDENTIAL                                                                           | Remarks: |      |            |                                 |                               |
|  | THE INFORMATION CONTAINED IN THIS DRAWING IS THE SOLE PROPERTY OF CONSET A/S. ANY REPRODUCTION IN PART |          |      |            | DWG NO.                         | REVISION                      |
|  | OR AS A WHOLE WITHOUT THE WRITTEN PERMISSION OF CONSET A/S IS PROHIBITED.                              |          |      |            | 147000 0                        |                               |