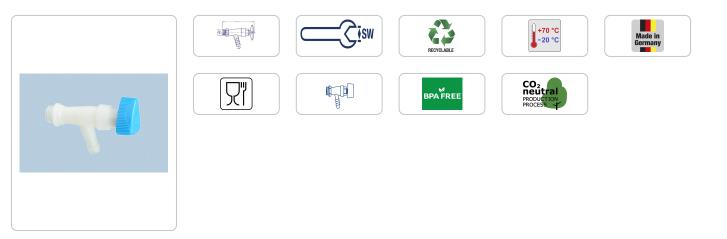

# **Corner valve with wide thread 22 mm, straight** with spout connection in single packaging

## **Description:**

Angle valves with wide thread 22 mm and spout connection, straight, natural colour/blue for controlled draining of liquids from drums and canisters in single packaging

- made of fracture-proof and food-safe polyethylene with sleeve connection for a hose
- · very resistant to acids, alkalis and other chemicals
- allow for extra-precise dosing
- with wide thread, diameter d2 = 22 mm [diameter d1 = 12 mm], suitable for wide-mouth jerrycans, balloons and water jerrycans PROFI
- pressure resistance up to 1.5 bar
- resistant to temperature:-20°C to +70°C
- Run-out speed > 3.0 L/min
- without ventilation and without seal
- Connection area outside diameter d4 = 13 mm or 1/2"
- I = 118 mm
- Key width sw = 24 mm