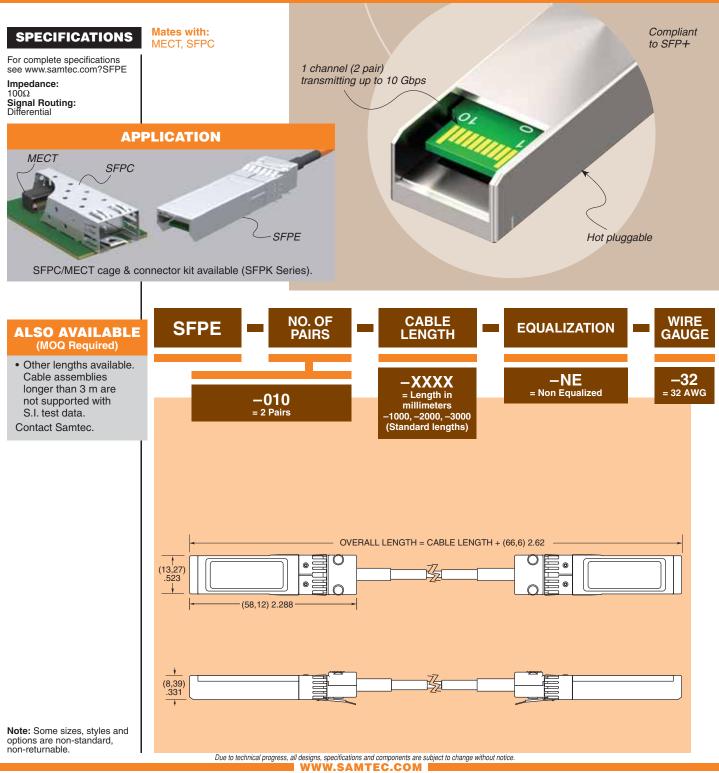

SFPE-010-1000-NE-32

SFPE-010-1000-NE-32 SFPE SERIES

## **SFP+ PASSIVE JUMPER CABLE**

 SAMTEC USA • Tel: +1-800-SAMTEC-9 or +1-812-944-6733
 SAMTEC NORTHERN CALIFORNIA • Tel: +1-408-395-5900
 SAMTEC SOUTHERN CALIFORNIA • Tel: +1-800-266-8329

 SAMTEC SOUTH AMERICA • Tel: +55 31 3786 3227
 SAMTEC UNITED KINGDOM • Tel: +44 01236 739292
 SAMTEC GERMANY • Tel: +49 (0) 89 / 89460-0