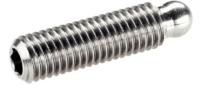

# Grub Screws · ball-headed 22570.0419

## **Product Description**

The ball-headed grub screws (EH 22570.) can be combined with plastic thrust pads (EH 22570.).

#### Material

Stainless steel 1.4305