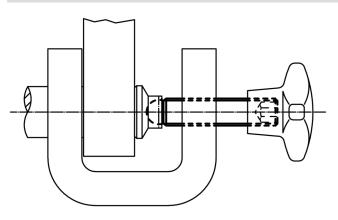

Grub Screws · ball-headed 22570.0419

## **Product Description**

The ball-headed grub screws (EH 22570.) can be combined with plastic thrust pads (EH 22570.).



#### Material

Stainless steel 1.4305

# More information

- Further products
- Thrust Pads, plastic

## Drawing



# Order information

| Dimensions      |    |                | WS   | I   | Art. No.   |
|-----------------|----|----------------|------|-----|------------|
| d <sub>1</sub>  | I  | d <sub>2</sub> |      | -   |            |
|                 |    | +0.05          |      |     |            |
| [mm]            |    |                | [mm] | [9] |            |
| stainless steel |    |                |      |     |            |
| M8              | 25 | 6.1            | 4    | 5.9 | 22570.0419 |

# Application example



### Compliance

### **RoHS compliant**

Compliant according to Directive 2011/65/EU and Directive 2015/863

### Does not contain SVHC substances

No SVHC substances with more than 0.1% w/w contained - SVHC list [REACH] as of 10.06.2022

# Does not contain Proposition 65 substances

No Proposition 65 substances included https://www.P65Warnings.ca.gov/

#### Free from Conflict Minerals

This product does not contain any substances designated as "conflict minerals" such as tantalum, tin, gold or tungsten from the Democratic Republic of Congo or adjacent countries.