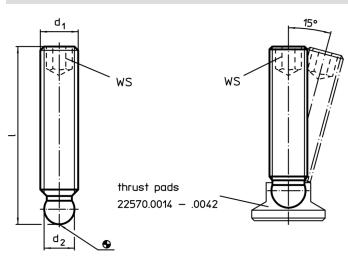

## Drawing

# Order information

| Dimensions      |    |                | WS   | I   | Art. No.   |
|-----------------|----|----------------|------|-----|------------|
| d <sub>1</sub>  | I  | d <sub>2</sub> |      | -   |            |
|                 |    | +0.05          |      |     |            |
| [mm]            |    |                | [mm] | [9] |            |
| stainless steel |    |                |      |     |            |
| M8              | 25 | 6.1            | 4    | 5.9 | 22570.0419 |