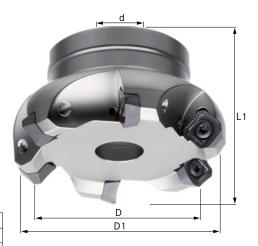

## Advantage

- Particularly smooth cut and low noise generation
- Safe chip removal due to helical chips
- Indexable insert with sharp blade particularly suited to milling VA

| Art. No.                   | 16025 150 |
|----------------------------|-----------|
| Min. cutting edge diameter | 50 mm     |
| Max. cutting edge diameter | 61 mm     |
| Length                     | 40 mm     |
| Bore diameter              | 22 mm     |
| max. ap                    | 6 mm      |
| Number of cutting edges    | 4 PCS     |