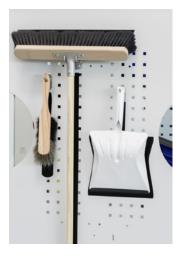

## Broom set with shadow image foil for perforated metal plate walls Practical set consisting of a broom, hook and magnetic shadow image foil

## Application:

Ideal combination set for keeping any workshop clean. Shadow image foil makes it more likely that the broom will be returned properly to its place after use.

- Metal dustpan with rubber lip
- Hand brush made of horsehair
- Broom with fine natural bristle mixture and 1400 mm long wooden broom handle
- 3 sturdy metal hooks for attaching to a perforated metal plate wall
- Shadow image foil, black with good magnetic adhesion