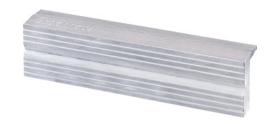

# Universal magnetic vice jaws 100, 120, 125, 140 and 150 mm Aluminium with longitudinal grooves

### **Execution:**

- With integrated permanent magnet
- Aluminium with a hardness between copper and lead
- Six recessed grooves hold the workpiece securely
- A deeper groove is used to securely clamp e.g. thin shafts